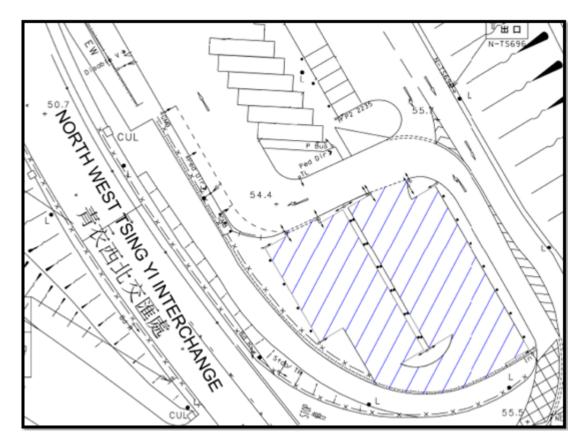

## <u>Prohibited Zone for Vehicles Exceeding 7 Metres in Length at</u> Lantau Link View Point Car Park, Tsing Yi

In exercise of the powers vested in me under regulation 14(1)(a) of the Road Traffic (Traffic Control) Regulations, Chapter 374G, I hereby direct that with effect from 10.00 a.m. on 12 April 2024, the southernmost portion of the Lantau Link View Point Car Park will be designated as prohibited zone 24 hours daily for the vehicles exceeding 7 metres in length.

Drivers of all motor vehicles, except those with permits issued by the Commissioner for Transport, will be prohibited from driving vehicles exceeding 7 metres in length into the prohibited zone. The exact boundary of the prohibited zone is delineated by hatching on the drawing shown in the Schedule.